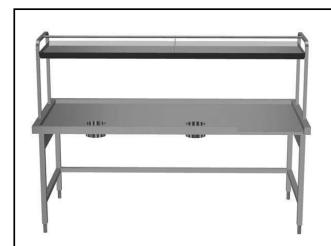

## Handling System Sorting Table Left to Right, 2200x1100mm

| ITEM #  |  |  |
|---------|--|--|
| MODEL # |  |  |
| NAME #  |  |  |
| SIS #   |  |  |
| 313 #   |  |  |
| AIA #   |  |  |

865345 (BHST2211L)

Sorting table, Left>Right, 2200x1100 mm

#### Item No.

Constructed in 304 AISI stainless steel. N. 4 square 40x40mm square legs on height-adjustable feet. Underframe on three sides.

1-tier overshelf for baskets. N. 1 waste scraping hole with rubber ring. Attachment to infill tops or slide conveyors on the right side. Basket direction: from left to right.

### Construction

- All surfaces smooth with polished finish.
- Receiving tabletop with raised side edges allround, reduces the possibility of crockery being pushed off the table.
- Constructed in AISI 304 stainless steel with square 40x40mm legs.
- Sorting table provided with an over-shelf for dishwashing racks which can be inclined at either the dishwashing or receiving side.
- One or two waste holes with a rubber scraping ring tabletop.