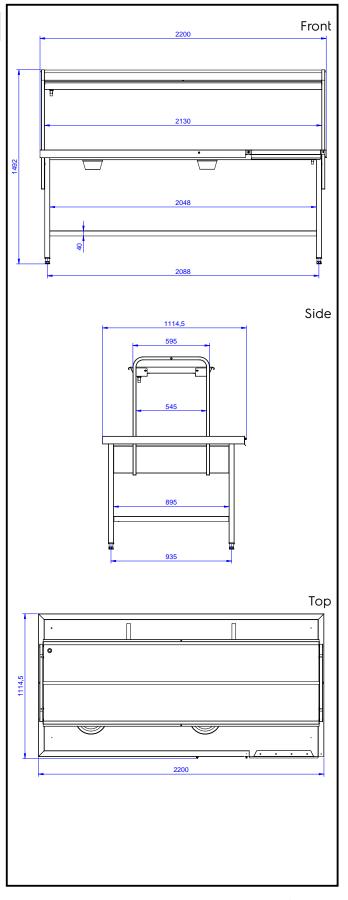

# **Key Information:**

External dimensions, Width:

865345 (BHST2211L)2200 mmExternal dimensions, Depth:1100 mmExternal dimensions, Height:1551 mmNet weight:19 kg

Handling System Sorting Table Left to Right, 2200x1100mm